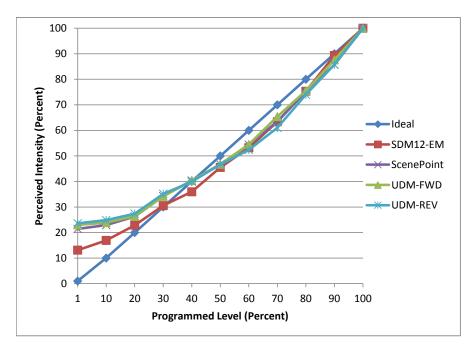

ManufacturerUtilitechModelLR20DM LEDDescriptionR 20 LampDriverIntegrated

Nominal Power (W) 8

**Dimming Control** Forward and Reverse

Product Range -

**Test Date** 6/23/2016

| Dimmer Tested Against:              | SDM12-EM | ScenePoint | UDM-FWD | UDM-REV |
|-------------------------------------|----------|------------|---------|---------|
| Pass/Fail                           | Pass     | Pass       | Pass    | Pass    |
| Best-Fit Power Profile:             |          |            |         |         |
| Minimum ON                          | 2        | 5          | 5       | 8       |
| Maximum ON                          | 84       | 84         | 84      | 80      |
| Adjust                              | 100      | 100        | 100     | 100     |
| Light Output Range (vs. non-dimmed) |          |            |         |         |
| Maximum (Perceived)                 | 96.3%    | 96.2%      | 96.0%   | 94.6%   |
| Minimum (Perceived)                 | 12.6%    | 20.6%      | 22.1%   | 22.3%   |
| Minimum (Measured)                  | 1.6%     | 4.3%       | 4.9%    | 5.0%    |

## Linearity Curves (Best-fit Power Profile Applied):